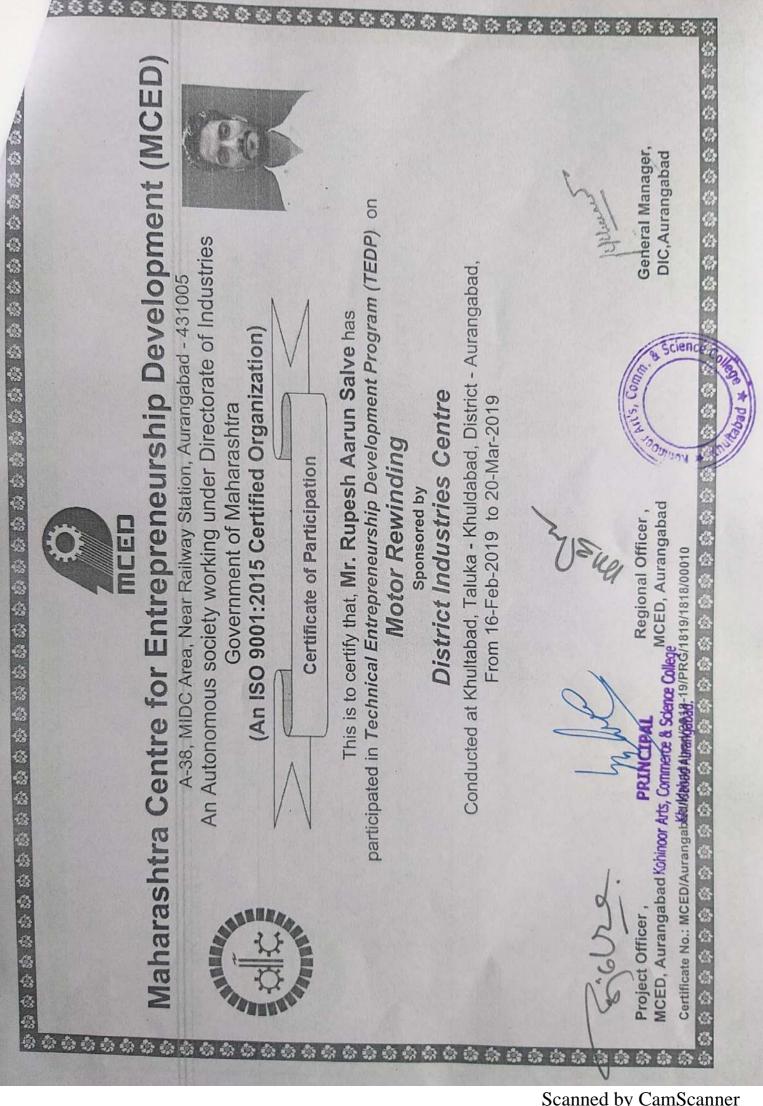

List of students and the attendance sheet for the above mentioned programs (Representative)

PRINCIPAL

Kohlnoor Arts, Commerce & Science College Khultabad, Dist Aurangabad. Kohinoor Arts. Commerce & Science College Khultabad
Department of Psychology (COC)
Subject: Mental Health & mental Hygine
Academic Year: 2018-19