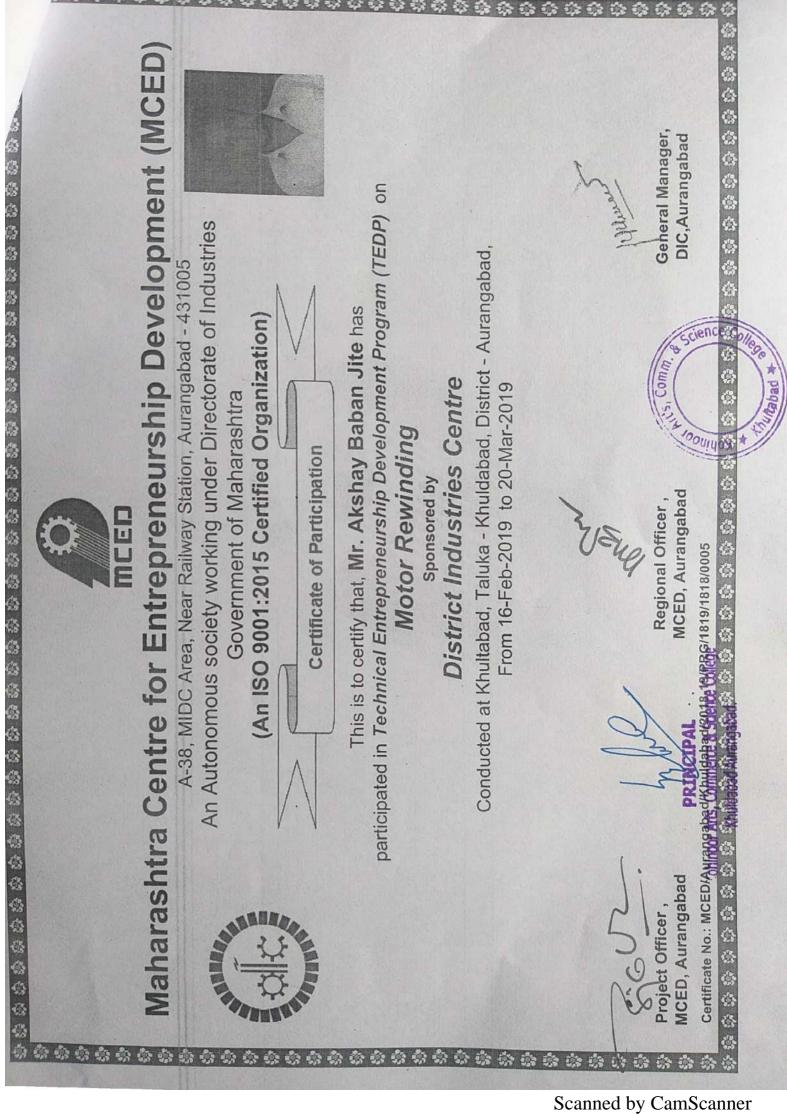

List of students and the attendance sheet for the above mentioned programs (Representative)

PRINCIPAL

Kohlnoor Arts, Commerce & Science College Khultabad, Dist Aurangabad. Kohinoor Arts. Commerce & Science College Khultabad
Department of Psychology (COC)
Subject: Mental Health & mental Hygine
Academic Year: 2018-19