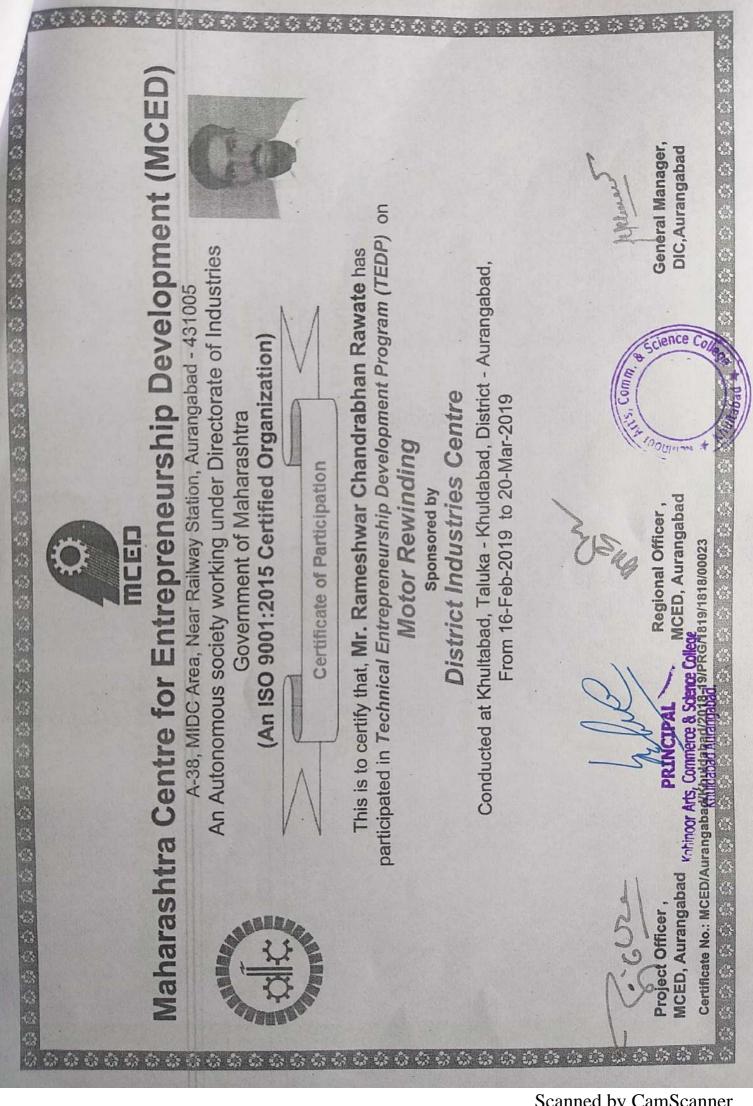

# Maharashtra Centre for Entrepreneurship Development (MCED)

An Autonomous society working under Directorate of Industries A-38, MIDC Area, Near Railway Station, Aurangabad - 431005

Government of Maharashtra

(An ISO 9001:2015 Certified Organization)

Certificate of Participation



participated in Technical Entrepreneurship Development Program (TEDP) on This is to certify that, Mr. Umesh Pundalik Rawate has

Motor Rewinding

Sponsored by

District Industries Centre

Conducted at Khultabad, Taluka - Khuldabad, District - Aurangabad,

From 16-Feb-2019 to 20-Mar-2019



Regional Officer, MCED, Aurangabad

Science Colle

General Manager, DIC, Aurangabad

Project Officer, MCED, Aurangabad

MCED, Aurangabad PRINCIPAL MCED, Aurang Certificate No.: MCEIX/Minon Salas Grand Continuation Co









Scanned by CamScanner

| Name of Certificate/ Value added course of the institution have enrolled and successfully completed  Carrier oriented course in Mental Health and Counseling  Name of Certificate/ Value added course  Carrier oriented course and Rural Economy  Name of Certificate/ Value added course  Course Code ( Year of offering/s Period (from Carrier oriented course in Mental Health  NA  2017-18  11/07/2017 t  21/03/2018  Name of Certificate/ Value added course  Course Code ( Year of offering/s Period (from Carrier oriented course of MoOCs)