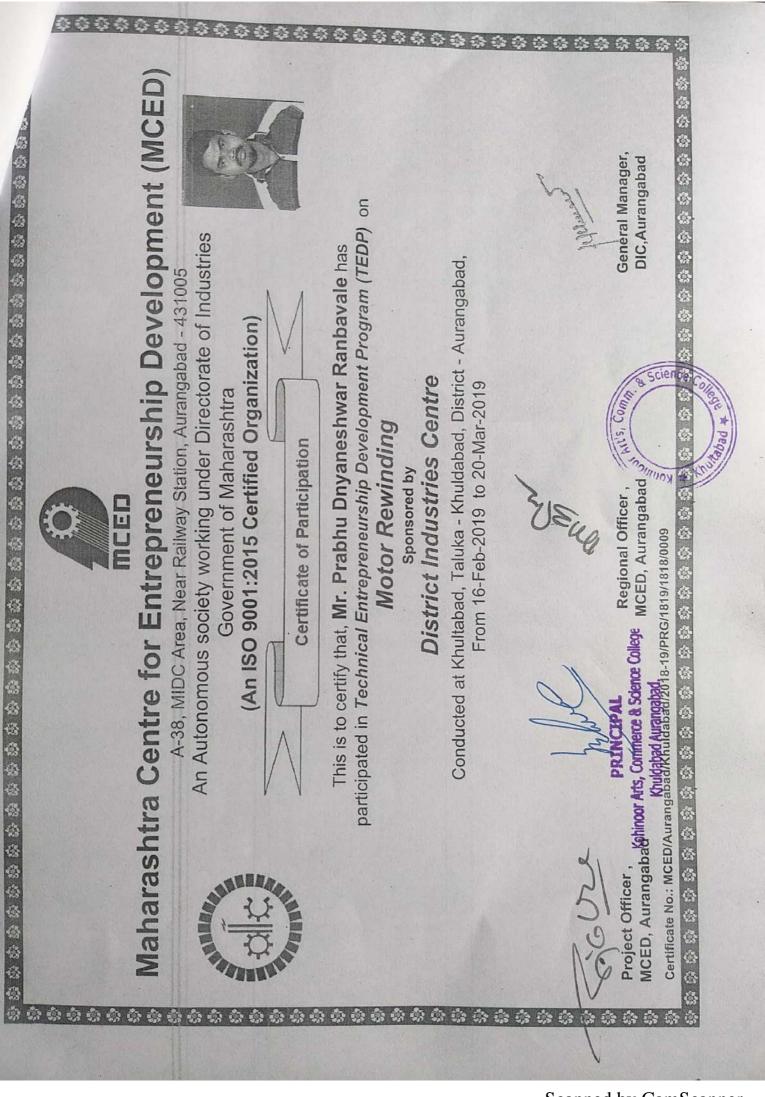

List of students and the attendance sheet for the above mentioned programs (Representative)

PRINCIPAL

Kohlnoor Arts, Commerce & Science College Khultabad, Dist Aurangabad. Kohinoor Arts. Commerce & Science College Khultabad
Department of Psychology (COC)
Subject: Mental Health & mental Hygine
Academic Year: 2018-19