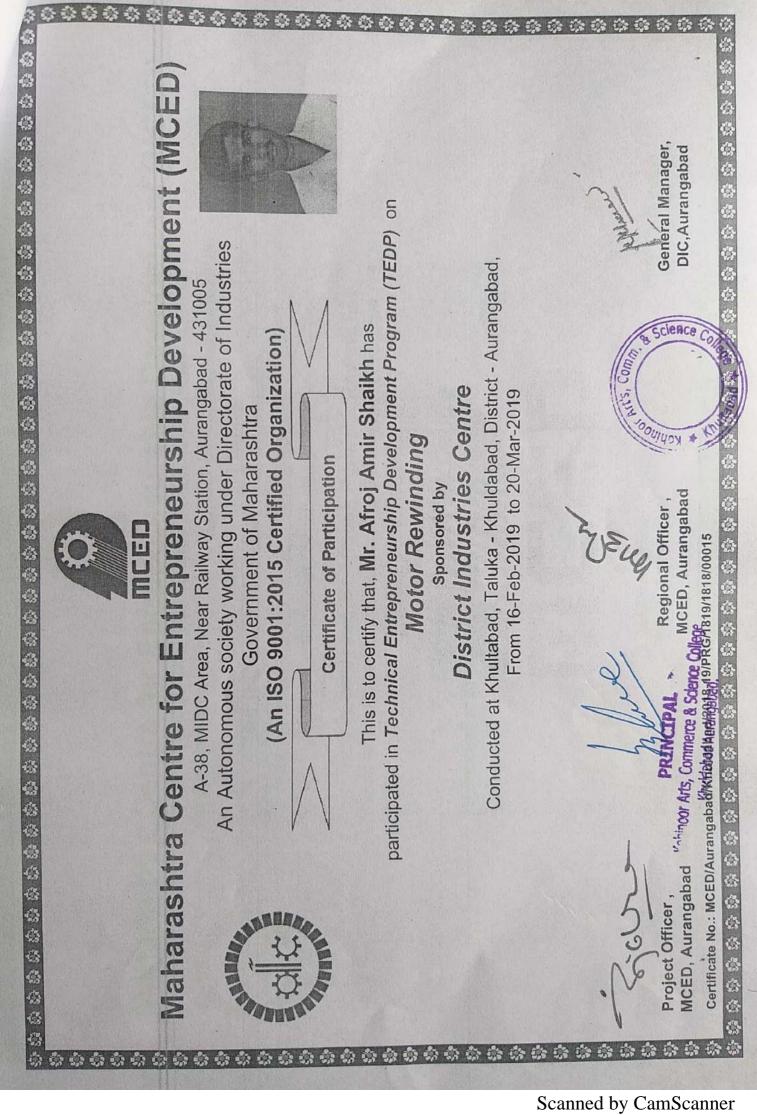

Sponsored by

District Industries Centre

Conducted at Khultabad, Taluka - Khuldabad, District - Aurangabad From 16-Feb-2019 to 20-Mar-2019



MCED, Aurangabad Regional Officer Certificate No.: MCED/Alinaagats Committee & Balance College 11819/1818/0001



General Manager, DIC, Aurangabad 







Government of Maharashtra

An Autonomous society working under Directorate of Industries

(An ISO 9001:2015 Certified Organization)



participated in Technical Entrepreneurship Development Program (TEDP) on This is to certify that, Mr. Sachin Sainath Sonawane has Motor Rewinding

Sponsored by

# District Industries Centre

Conducted at Khultabad, Taluka - Khuldabad, District - Aurangabad,

From 16-Feb-2019 to 20-Mar-2019



Certificate No.: MCED/Aurangabad/Khuldabad/2018-19/PRG/1819/1818/00018





# Maharashtra Centre for Entrepreneurship Development (MCED)

An Autonomous society working under Directorate of Industries A-38, MIDC Area, Near Railway Station, Aurangabad - 431005

Government of Maharashtra

(An ISO 9001:2015 Certified Organization)

Certificate of Participation



participated in Technical Entrepreneurship Development Program (TEDP) on This is to certify that, Mr. Umesh Pundalik Rawate has

Motor Rewinding

Sponsored by

District Industries Centre

Conducted at Khultabad, Taluka - Khuldabad, District - Aurangabad,

From 16-Feb-2019 to 20-Mar-2019



Regional Officer, MCED, Aurangabad

Science Colle

General Manager, DIC, Aurangabad

Project Officer, MCED, Aurangabad

MCED, Aurangabad PRINCIPAL MCED, Aurang Certificate No.: MCEIX/Minon Salas Grand Continuation Co